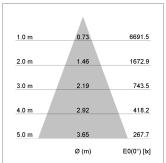

## LIGHT TECHNOLOGY

LED COB
Light colour GoldenBread
Luminous flux 3420 lm
System power 34 W
Luminaire Efficiency 101 lm/W
Reflector Flood
Beam angle 40°