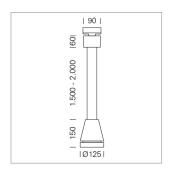

## **LUMINAIRE**

Weight 3.0 kg
Protection rating . class IP 20 . I
Luminaire colour stratowhite

## **OPTIONAL**

RAL-colours, NCS-colours (powder coating or wet spraying) on inquiry, surface alloys on inquiry, honeycomb louver

Suspended luminaire with LED, rated life of the LED L80/B10 > 50000 h, chromaticity tolerance 2 SDCM (initial), reflector with circular light distribution pattern, reflector pure aluminium 99,99% in MIRO-Silver®, luminaire head die-cast aluminium, powder-coated, stratowhite