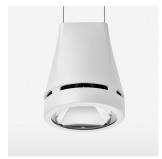

## Pendiro EC 125

Article number: 81000156

## **LUMINAIRE**

Weight 3.0 kg
Protection rating . class IP 20 . I
Luminaire colour stratowhite

## **OPTIONAL**

RAL-colours, NCS-colours (powder coating or wet spraying) on inquiry, surface alloys on inquiry, honeycomb louver

Suspended luminaire with LED, rated life of the LED L80/B10 > 50000 h, chromaticity tolerance 2 SDCM (initial), reflector with circular light distribution pattern, reflector pure aluminium 99,99% in MIRO-Silver®, luminaire head die-cast aluminium, powder-coated, stratowhite