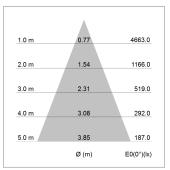

## LIGHT TECHNOLOGY

LED COB
Light colour Fish-Seafood
Luminous flux 2270 lm
System power 34 W
Luminaire Efficiency 68 lm/W
Reflector Flood
Beam angle 40°