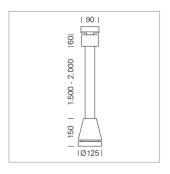

## Pendiro EC 125

Article number: 81000160

## **LUMINAIRE**

Weight 3.0 kg
Protection rating . class IP 20 . I
Luminaire colour stratowhite