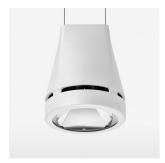

## Pendiro EC 125

Article number: 81000160

## **OPTIONAL**

RAL-colours, NCS-colours (powder coating or wet spraying) on inquiry, surface alloys on inquiry, honeycomb louver

Suspended luminaire with LED, rated life of the LED L80/B10 > 50000 h, chromaticity tolerance 3 SDCM (initial), reflector with circular light distribution pattern, reflector pure aluminium 99,99% in MIRO-Silver®, luminaire head die-cast aluminium, powder-coated, stratowhite