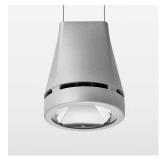

## Pendiro EC 125

Article number: 81000175

## **OPTIONAL**

RAL-colours, NCS-colours (powder coating or wet spraying) on inquiry, surface alloys on inquiry, honeycomb louver

Suspended luminaire with LED, rated life of the LED L80/B10 > 50000 h, chromaticity tolerance 3 SDCM (initial), reflector with circular light distribution pattern, reflector pure aluminium 99,99% in MIRO-Silver®, luminaire head die-cast aluminium, powder-coated, stratosilver