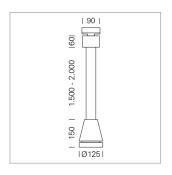

## Pendiro EC 125

Article number: 81000175

## **LUMINAIRE**

Weight 3.0 kg
Protection rating . class IP 20 . I
Luminaire colour stratosilver