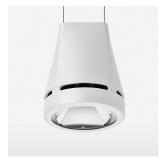

## Pendiro EC 125

Article number: 81000176

## **OPTIONAL**

RAL-colours, NCS-colours (powder coating or wet spraying) on inquiry, surface alloys on inquiry, honeycomb louver

Suspended luminaire with LED, rated life of the LED L80/B10 > 50000 h, chromaticity tolerance 3 SDCM (initial), reflector with circular light distribution pattern, reflector pure aluminium 99,99% in MIRO-Silver®, luminaire head die-cast aluminium, powder-coated, stratowhite