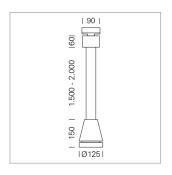

## Pendiro EC 125

Article number: 81000176

## **LUMINAIRE**

Weight 3.0 kg
Protection rating . class IP 20 . I
Luminaire colour stratowhite

## **OPTIONAL**

RAL-colours, NCS-colours (powder coating or wet spraying) on inquiry, surface alloys on inquiry, honeycomb louver

Suspended luminaire with LED, rated life of the LED L80/B10 > 50000 h, chromaticity tolerance 3 SDCM (initial), reflector with circular light distribution pattern, reflector pure aluminium 99,99% in MIRO-Silver®, luminaire head die-cast aluminium, powder-coated, stratowhite

Multiadapter black, inclusive driver unit: 220-240 V~ / 50-60 Hz, max. 34 luminaires per circuit (B16A fuse)

Note: All data are typical values. System features may change with product improvements due to technical advances. Errors excepted.