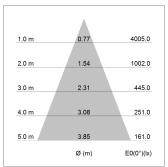

## LIGHT TECHNOLOGY

LED COB
Light colour Sun
Luminous flux 2200 lm
System power 34 W
Luminaire Efficiency 65 lm/W
Reflector Flood
Beam angle 40°