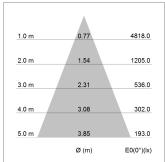

## LIGHT TECHNOLOGY

LED COB
Light colour Sun
Luminous flux 2580 lm
System power 41 W
Luminaire Efficiency 63 lm/W
Reflector Flood
Beam angle 40°