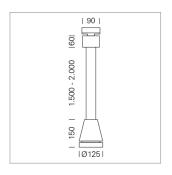

## Pendiro EC 125

Article number: 81000178

## **LUMINAIRE**

Weight 3.0 kg
Protection rating . class IP 20 . I
Luminaire colour stratosilver