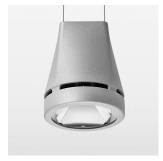

## Pendiro EC 125

Article number: 81000178

## **OPTIONAL**

RAL-colours, NCS-colours (powder coating or wet spraying) on inquiry, surface alloys on inquiry, honeycomb louver

Suspended luminaire with LED, rated life of the LED L80/B10 > 50000 h, chromaticity tolerance 3 SDCM (initial), reflector with circular light distribution pattern, reflector pure aluminium 99,99% in MIRO-Silver®, luminaire head die-cast aluminium, powder-coated, stratosilver