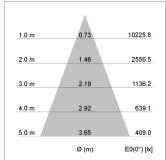

## LIGHT TECHNOLOGY

LED COB
Light colour 840
Luminous flux 5150 lm
System power 41 W
Luminaire Efficiency 125 lm/W
Reflector Flood
Beam angle 40°