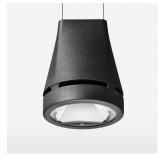

## Pendiro EC 125

Article number: 81000204

## **LUMINAIRE**

Weight 3.0 kg
Protection rating . class IP 20 . I
Luminaire colour stratoblack

## **OPTIONAL**

RAL-colours, NCS-colours (powder coating or wet spraying) on inquiry, surface alloys on inquiry, honeycomb louver

Suspended luminaire with LED, rated life of the LED L80/B10 > 50000 h, colour rendering index CRI > 80, chromaticity tolerance 2 SDCM (initial), reflector with circular light distribution pattern, reflector pure aluminium 99,99% in MIRO-Silver®, luminaire head die-cast aluminium, powder-coated, stratoblack