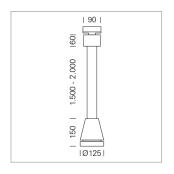

## Pendiro EC 125

Article number: 81000204

## **LUMINAIRE**

Weight 3.0 kg
Protection rating . class IP 20 . I
Luminaire colour stratoblack

## **OPTIONAL**

RAL-colours, NCS-colours (powder coating or wet spraying) on inquiry, surface alloys on inquiry, honeycomb louver

Suspended luminaire with LED, rated life of the LED L80/B10 > 50000 h, colour rendering index CRI > 80, chromaticity tolerance 2 SDCM (initial), reflector with circular light distribution pattern, reflector pure aluminium 99,99% in MIRO-Silver®, luminaire head die-cast aluminium, powder-coated, stratoblack