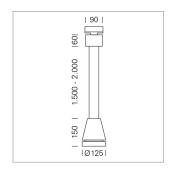

## Pendiro EC 125

Article number: 81000206

## **LUMINAIRE**

Weight 3.0 kg
Protection rating . class IP 20 . I
Luminaire colour stratosilver