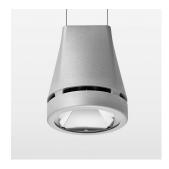

## Pendiro EC 125

Article number: 81000206

## **OPTIONAL**

RAL-colours, NCS-colours (powder coating or wet spraying) on inquiry, surface alloys on inquiry, honeycomb louver

Suspended luminaire with LED, rated life of the LED L80/B10 > 50000 h, colour rendering index CRI > 80, chromaticity tolerance 2 SDCM (initial), reflector with circular light distribution pattern, reflector pure aluminium 99,99% in MIRO-Silver®, luminaire head die-cast aluminium, powder-coated, stratosilver