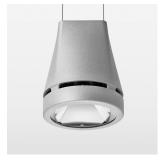

## Pendiro EC 125

Article number: 81000207

## LIGHT TECHNOLOGY

LED COB
Light colour 835
Luminous flux 5010 lm
System power 41 W
Luminaire Efficiency 122 lm/W
Reflector Flood
Beam angle 40°

Weight 3.0 kg
Protection rating . class IP 20 . I
Luminaire colour stratosilver

## **OPTIONEEL**

RAL-colours, NCS-colours (powder coating or wet spraying) on inquiry, surface alloys on inquiry, honeycomb louver

Suspended luminaire with LED, rated life of the LED L80/B10 > 50000 h, colour rendering index CRI > 80, chromaticity tolerance 2 SDCM (initial), reflector with circular light distribution pattern, reflector pure aluminium 99,99% in MIRO-Silver®, luminaire head die-cast aluminium, powder-coated, stratosilver