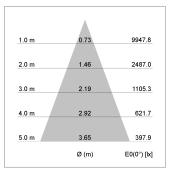

## LIGHT TECHNOLOGY

LED COB
Light colour 835
Luminous flux 5010 lm
System power 41 W
Luminaire Efficiency 122 lm/W
Reflector Flood
Beam angle 40°

Weight 3.0 kg
Protection rating . class IP 20 . I
Luminaire colour stratosilver