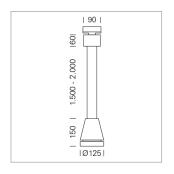

## Pendiro EC 125

Article number: 81000207

## LIGHT TECHNOLOGY

LED COB
Light colour 835
Luminous flux 5010 lm
System power 41 W
Luminaire Efficiency 122 lm/W
Reflector Flood
Beam angle 40°

Weight 3.0 kg
Protection rating . class IP 20 . I
Luminaire colour stratosilver

## **OPTIONEEL**

RAL-colours, NCS-colours (powder coating or wet spraying) on inquiry, surface alloys on inquiry, honeycomb louver

Suspended luminaire with LED, rated life of the LED L80/B10 > 50000 h, colour rendering index CRI > 80, chromaticity tolerance 2 SDCM (initial), reflector with circular light distribution pattern, reflector pure aluminium 99,99% in MIRO-Silver®, luminaire head die-cast aluminium, powder-coated, stratosilver

Multiadapter black, inclusive driver unit: 220-240 V~ / 50-60 Hz, max. 24 luminaires per circuit (B16A fuse)

Note: All data are typical values. System features may change with product improvements due to technical advances. Errors excepted.