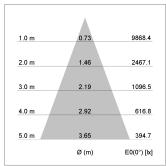

## LIGHT TECHNOLOGY

LED COB
Light colour 830
Luminous flux 4970 lm
System power 41 W
Luminaire Efficiency 121 lm/W
Reflector Flood
Beam angle 40°

Weight 3.0 kg
Protection rating . class IP 20 . I
Luminaire colour stratowhite