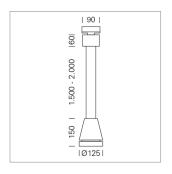

## Pendiro EC 125

Article number: 81000210

## LIGHT TECHNOLOGY

LED COB
Light colour 830
Luminous flux 4970 lm
System power 41 W
Luminaire Efficiency 121 lm/W
Reflector Flood
Beam angle 40°

Weight 3.0 kg
Protection rating . class IP 20 . I
Luminaire colour stratowhite