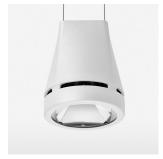

## Pendiro EC 125

Article number: 81000210

## **OPTIONEEL**

RAL-colours, NCS-colours (powder coating or wet spraying) on inquiry, surface alloys on inquiry, honeycomb louver

Suspended luminaire with LED, rated life of the LED L80/B10 > 50000 h, colour rendering index CRI > 80, chromaticity tolerance 2 SDCM (initial), reflector with circular light distribution pattern, reflector pure aluminium 99,99% in MIRO-Silver®, luminaire head die-cast aluminium, powder-coated, stratowhite