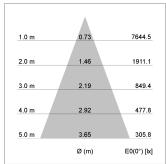

## LIGHT TECHNOLOGY

LED COB
Light colour 927
Luminous flux 3850 lm
System power 41 W
Luminaire Efficiency 94 lm/W
Reflector Flood
Beam angle 40°