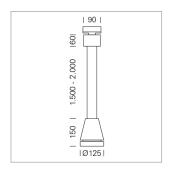

## Pendiro EC 125

Article number: 81000251

## **LUMINAIRE**

Weight 3.0 kg
Protection rating . class IP 20 . I
Luminaire colour stratoblack