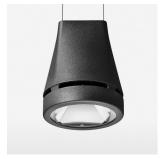

## Pendiro EC 125

Article number: 81000251

## **OPTIONAL**

RAL-colours, NCS-colours (powder coating or wet spraying) on inquiry, surface alloys on inquiry, honeycomb louver

Suspended luminaire with LED, rated life of the LED L80/B10 > 50000 h, colour rendering index CRI > 90, chromaticity tolerance 2 SDCM (initial), reflector with circular light distribution pattern, reflector pure aluminium 99,99% in MIRO-Silver®, luminaire head die-cast aluminium, powder-coated, stratoblack