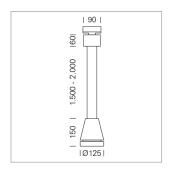

## Pendiro EC 125

Article number: 81000255

## **LUMINAIRE**

Weight 3.0 kg
Protection rating . class IP 20 . I
Luminaire colour stratosilver