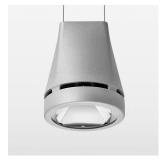

## Pendiro EC 125

Article number: 81000255

## **OPTIONAL**

RAL-colours, NCS-colours (powder coating or wet spraying) on inquiry, surface alloys on inquiry, honeycomb louver

Suspended luminaire with LED, rated life of the LED L80/B10 > 50000 h, colour rendering index CRI > 90, chromaticity tolerance 2 SDCM (initial), reflector with circular light distribution pattern, reflector pure aluminium 99,99% in MIRO-Silver®, luminaire head die-cast aluminium, powder-coated, stratosilver