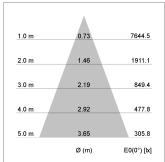

## LIGHT TECHNOLOGY

LED COB
Light colour 927
Luminous flux 3850 lm
System power 41 W
Luminaire Efficiency 94 lm/W
Reflector Flood
Beam angle 40°