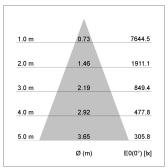

## LIGHT TECHNOLOGY

LED COB
Light colour 927
Luminous flux 3850 lm
System power 41 W
Luminaire Efficiency 94 lm/W
Reflector Flood
Beam angle 40°