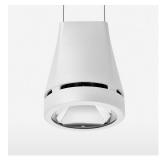

## Pendiro EC 125

Article number: 81000259

## **OPTIONEEL**

RAL-colours, NCS-colours (powder coating or wet spraying) on inquiry, surface alloys on inquiry, honeycomb louver

Suspended luminaire with LED, rated life of the LED L80/B10 > 50000 h, colour rendering index CRI > 90, chromaticity tolerance 2 SDCM (initial), reflector with circular light distribution pattern, reflector pure aluminium 99,99% in MIRO-Silver®, luminaire head die-cast aluminium, powder-coated, stratowhite