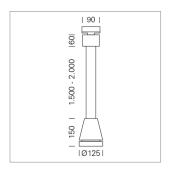

## Pendiro EC 125

Article number: 81000259

## **LUMINAIRE**

Weight 3.0 kg
Protection rating . class IP 20 . I
Luminaire colour stratowhite