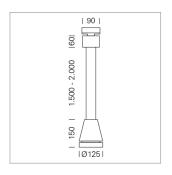

## Pendiro EC 125

Article number: 81000301

## **LUMINAIRE**

Weight 3.0 kg
Protection rating . class IP 20 . I
Luminaire colour stratoblack