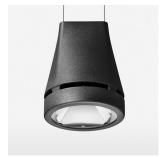

## Pendiro EC 125

Article number: 81000301

## **OPTIONEEL**

RAL-colours, NCS-colours (powder coating or wet spraying) on inquiry, surface alloys on inquiry, honeycomb louver

Suspended luminaire with LED, rated life of the LED L80/B10 > 50000 h, chromaticity tolerance 2 SDCM (initial), reflector with circular light distribution pattern, reflector pure aluminium 99,99% in MIRO-Silver®, luminaire head die-cast aluminium, powder-coated, stratoblack