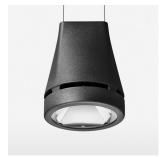

## Pendiro EC 125

Article number: 81000302

## **OPTIONAL**

RAL-colours, NCS-colours (powder coating or wet spraying) on inquiry, surface alloys on inquiry, honeycomb louver

Suspended luminaire with LED, rated life of the LED L80/B10 > 50000 h, chromaticity tolerance 2 SDCM (initial), reflector with circular light distribution pattern, reflector pure aluminium 99,99% in MIRO-Silver®, luminaire head die-cast aluminium, powder-coated, stratoblack