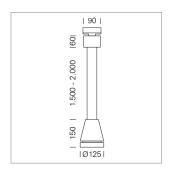

## Pendiro EC 125

Article number: 81000305

## **LUMINAIRE**

Weight 3.0 kg
Protection rating . class IP 20 . I
Luminaire colour stratoblack