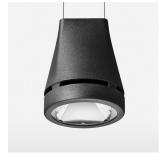

## Pendiro EC 125

Article number: 81000305

## **OPTIONAL**

RAL-colours, NCS-colours (powder coating or wet spraying) on inquiry, surface alloys on inquiry, honeycomb louver

Suspended luminaire with LED, rated life of the LED L80/B10 > 50000 h, chromaticity tolerance 3 SDCM (initial), reflector with circular light distribution pattern, reflector pure aluminium 99,99% in MIRO-Silver®, luminaire head die-cast aluminium, powder-coated, stratoblack