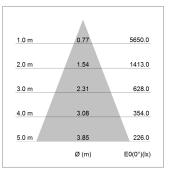

## LIGHT TECHNOLOGY

LED COB
Light colour Fish-Seafood
Luminous flux 2670 lm
System power 41 W
Luminaire Efficiency 65 lm/W
Reflector Flood
Beam angle 40°