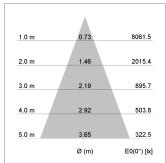

## LIGHT TECHNOLOGY

LED COB
Light colour PearlWhite
Luminous flux 4060 lm
System power 41 W
Luminaire Efficiency 99 lm/W
Reflector Flood
Beam angle 40°