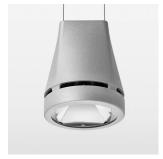

## Pendiro EC 125

Article number: 81000309

## **OPTIONAL**

RAL-colours, NCS-colours (powder coating or wet spraying) on inquiry, surface alloys on inquiry, honeycomb louver

Suspended luminaire with LED, rated life of the LED L80/B10 > 50000 h, colour rendering index CRI > 90, chromaticity tolerance 2 SDCM (initial), reflector with circular light distribution pattern, reflector pure aluminium 99,99% in MIRO-Silver®, luminaire head die-cast aluminium, powder-coated, stratosilver