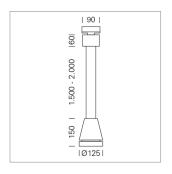

## Pendiro EC 125

Article number: 81000309

## **LUMINAIRE**

Weight 3.0 kg
Protection rating . class IP 20 . I
Luminaire colour stratosilver