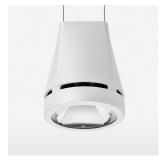

## Pendiro EC 125

Article number: 81000311

## **LUMINAIRE**

Weight 3.0 kg
Protection rating . class IP 20 . I
Luminaire colour stratowhite

## **OPTIONAL**

RAL-colours, NCS-colours (powder coating or wet spraying) on inquiry, surface alloys on inquiry, honeycomb louver

Suspended luminaire with LED, rated life of the LED L80/B10 > 50000 h, chromaticity tolerance 2 SDCM (initial), reflector with circular light distribution pattern, reflector pure aluminium 99,99% in MIRO-Silver®, luminaire head die-cast aluminium, powder-coated, stratowhite