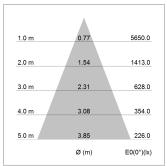

## LIGHT TECHNOLOGY

LED COB
Light colour Fish-Seafood
Luminous flux 2670 lm
System power 41 W
Luminaire Efficiency 65 lm/W
Reflector Flood
Beam angle 40°