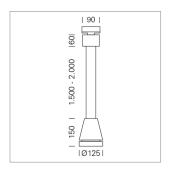

## Pendiro EC 125

Article number: 81000311

## **LUMINAIRE**

Weight 3.0 kg
Protection rating . class IP 20 . I
Luminaire colour stratowhite

## **OPTIONAL**

RAL-colours, NCS-colours (powder coating or wet spraying) on inquiry, surface alloys on inquiry, honeycomb louver

Suspended luminaire with LED, rated life of the LED L80/B10 > 50000 h, chromaticity tolerance 2 SDCM (initial), reflector with circular light distribution pattern, reflector pure aluminium 99,99% in MIRO-Silver®, luminaire head die-cast aluminium, powder-coated, stratowhite