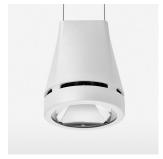

## Pendiro EC 125

Article number: 81000312

## **LUMINAIRE**

Weight 3.0 kg
Protection rating . class IP 20 . I
Luminaire colour stratowhite

## **OPTIONAL**

RAL-colours, NCS-colours (powder coating or wet spraying) on inquiry, surface alloys on inquiry, honeycomb louver

Suspended luminaire with LED, rated life of the LED L80/B10 > 50000 h, chromaticity tolerance 2 SDCM (initial), reflector with circular light distribution pattern, reflector pure aluminium 99,99% in MIRO-Silver®, luminaire head die-cast aluminium, powder-coated, stratowhite