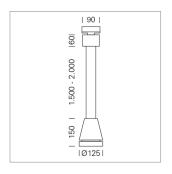

## Pendiro EC 125

Article number: 81000312

## **LUMINAIRE**

Weight 3.0 kg
Protection rating . class IP 20 . I
Luminaire colour stratowhite

## **OPTIONAL**

RAL-colours, NCS-colours (powder coating or wet spraying) on inquiry, surface alloys on inquiry, honeycomb louver

Suspended luminaire with LED, rated life of the LED L80/B10 > 50000 h, chromaticity tolerance 2 SDCM (initial), reflector with circular light distribution pattern, reflector pure aluminium 99,99% in MIRO-Silver®, luminaire head die-cast aluminium, powder-coated, stratowhite

Multiadapter black, inclusive driver unit: 220-240 V~ / 50-60 Hz, max. 24 luminaires per circuit (B16A fuse)

Note: All data are typical values. System features may change with product improvements due to technical advances. Errors excepted.