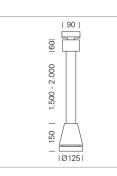

## LUMINAIRE

Weight Protection rating . class Luminaire colour 3.0 kg IP 20 . I stratowhite