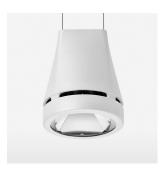

## OPTIONAL

RAL-colours, NCS-colours (powder coating or wet spraying) on inquiry, surface alloys on inquiry, honeycomb louver

Suspended luminaire with LED, rated life of the LED L80/B10 > 50000 h, colour rendering index CRI > 90, chromaticity tolerance 2 SDCM (initial), reflector with circular light distribution pattern, reflector pure aluminium 99,99% in MIRO-Silver®, luminaire head die-cast aluminium, powder-coated, stratowhite