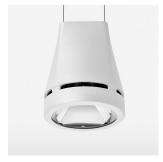

## Pendiro EC 125

Article number: 81000315

## **OPTIONAL**

RAL-colours, NCS-colours (powder coating or wet spraying) on inquiry, surface alloys on inquiry, honeycomb louver

Suspended luminaire with LED, rated life of the LED L80/B10 > 50000 h, chromaticity tolerance 3 SDCM (initial), reflector with circular light distribution pattern, reflector pure aluminium 99,99% in MIRO-Silver®, luminaire head die-cast aluminium, powder-coated, stratowhite