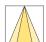

## LIGHT TECHNOLOGY

LED COB
Light colour 840
Luminous flux 3290 lm
System power 23 W
Luminaire Efficiency 141 lm/W
Reflector OvalBasic
Beam angle 60° x 40°