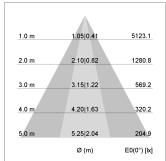

## LIGHT TECHNOLOGY

LED COB
Light colour 840
Luminous flux 3290 lm
System power 23 W
Luminaire Efficiency 141 lm/W
Reflector OvalBasic
Beam angle 60° x 40°