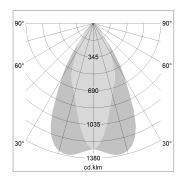

## LIGHT TECHNOLOGY

LED COB
Light colour 840
Luminous flux 3290 lm
System power 23 W
Luminaire Efficiency 141 lm/W
Reflector OvalBasic
Beam angle 60° x 40°