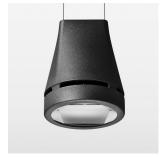

## Pendiro EC 125

Article number: 81010016

## **LUMINAIRE**

Weight 3.0 kg
Protection rating . class IP 20 . I
Luminaire colour stratoblack

## **OPTIONAL**

RAL-colours, NCS-colours (powder coating or wet spraying) on inquiry, surface alloys on inquiry, honeycomb louver

Suspended luminaire with LED, rated life of the LED L80/B10 > 50000 h, colour rendering index CRI > 80, chromaticity tolerance 2 SDCM (initial), reflector with oval light distribution pattern, reflector pure aluminium 99,99% in MIRO-Silver®, luminaire head die-cast aluminium, powder-coated, stratoblack