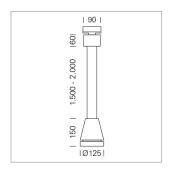

## Pendiro EC 125

Article number: 81010016

## **LUMINAIRE**

Weight 3.0 kg
Protection rating . class IP 20 . I
Luminaire colour stratoblack