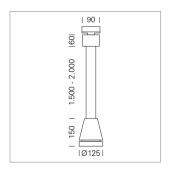

## Pendiro EC 125

Article number: 81010039

## **LUMINAIRE**

Weight 3.0 kg
Protection rating . class IP 20 . I
Luminaire colour stratoblack