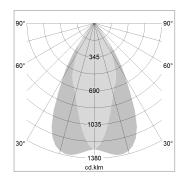

## LIGHT TECHNOLOGY

LED COB
Light colour 835
Luminous flux 4260 lm
System power 34 W
Luminaire Efficiency 127 lm/W
Reflector OvalBasic
Beam angle 60° x 40°