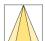

## LIGHT TECHNOLOGY

LED COB
Light colour 835
Luminous flux 4260 lm
System power 34 W
Luminaire Efficiency 127 lm/W
Reflector OvalBasic
Beam angle 60° x 40°