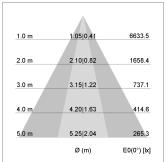

## LIGHT TECHNOLOGY

LED COB
Light colour 835
Luminous flux 4260 lm
System power 34 W
Luminaire Efficiency 127 lm/W
Reflector OvalBasic
Beam angle 60° x 40°