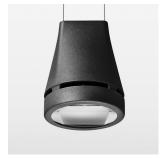

## Pendiro EC 125

Article number: 81010039

## **LUMINAIRE**

Weight 3.0 kg
Protection rating . class IP 20 . I
Luminaire colour stratoblack

## **OPTIONEEL**

RAL-colours, NCS-colours (powder coating or wet spraying) on inquiry, surface alloys on inquiry, honeycomb louver

Suspended luminaire with LED, rated life of the LED L80/B10 > 50000 h, colour rendering index CRI > 80, chromaticity tolerance 2 SDCM (initial), reflector with oval light distribution pattern, reflector pure aluminium 99,99% in MIRO-Silver®, luminaire head die-cast aluminium, powder-coated, stratoblack