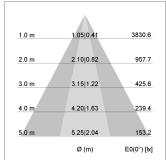

## LIGHT TECHNOLOGY

LED COB
Light colour 927
Luminous flux 2460 lm
System power 23 W
Luminaire Efficiency 105 lm/W
Reflector OvalBasic
Beam angle 60° x 40°