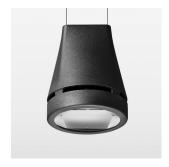

## Pendiro EC 125

Article number: 81010063

## **OPTIONAL**

RAL-colours, NCS-colours (powder coating or wet spraying) on inquiry, surface alloys on inquiry, honeycomb louver

Suspended luminaire with LED, rated life of the LED L80/B10 > 50000 h, colour rendering index CRI > 90, chromaticity tolerance 2 SDCM (initial), reflector with oval light distribution pattern, reflector pure aluminium 99,99% in MIRO-Silver®, luminaire head die-cast aluminium, powder-coated, stratoblack