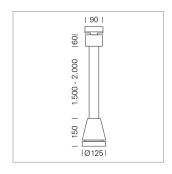

## Pendiro EC 125

Article number: 81010071

## **LUMINAIRE**

Weight 3.0 kg
Protection rating . class IP 20 . I
Luminaire colour stratowhite