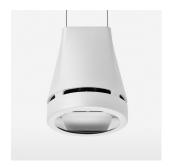

## Pendiro EC 125

Article number: 81010071

## **OPTIONAL**

RAL-colours, NCS-colours (powder coating or wet spraying) on inquiry, surface alloys on inquiry, honeycomb louver

Suspended luminaire with LED, rated life of the LED L80/B10 > 50000 h, colour rendering index CRI > 90, chromaticity tolerance 2 SDCM (initial), reflector with oval light distribution pattern, reflector pure aluminium 99,99% in MIRO-Silver®, luminaire head die-cast aluminium, powder-coated, stratowhite