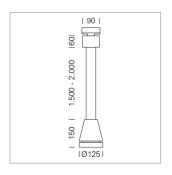

## Pendiro EC 125

Article number: 81010116

## **LUMINAIRE**

Weight 3.0 kg
Protection rating . class IP 20 . I
Luminaire colour stratoblack