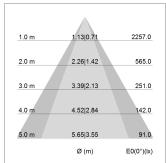

## LIGHT TECHNOLOGY

LED COB
Light colour Fish-Seafood
Luminous flux 1700 lm
System power 23 W
Luminaire Efficiency 73 lm/W
Reflector OvalBasic
Beam angle 60° x 40°