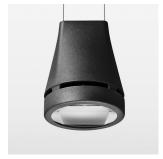

## Pendiro EC 125

Article number: 81010116

## **OPTIONAL**

RAL-colours, NCS-colours (powder coating or wet spraying) on inquiry, surface alloys on inquiry, honeycomb louver

Suspended luminaire with LED, rated life of the LED L80/B10 > 50000 h, chromaticity tolerance 2 SDCM (initial), reflector with oval light distribution pattern, reflector pure aluminium 99,99% in MIRO-Silver®, luminaire head die-cast aluminium, powder-coated, stratoblack