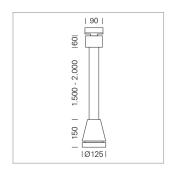

## Pendiro EC 125

Article number: 81010119

## **LUMINAIRE**

Weight 3.0 kg
Protection rating . class IP 20 . I
Luminaire colour stratoblack