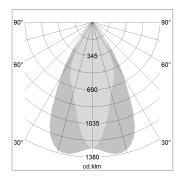

## LIGHT TECHNOLOGY

LED COB
Light colour PearlWhite
Luminous flux 2620 lm
System power 23 W
Luminaire Efficiency 112 lm/W
Reflector OvalBasic
Beam angle 60° x 40°