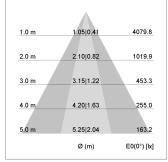

## LIGHT TECHNOLOGY

LED COB
Light colour PearlWhite
Luminous flux 2620 lm
System power 23 W
Luminaire Efficiency 112 lm/W
Reflector OvalBasic
Beam angle 60° x 40°