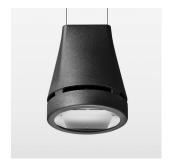

## Pendiro EC 125

Article number: 81010119

## **OPTIONAL**

RAL-colours, NCS-colours (powder coating or wet spraying) on inquiry, surface alloys on inquiry, honeycomb louver

Suspended luminaire with LED, rated life of the LED L80/B10 > 50000 h, colour rendering index CRI > 90, chromaticity tolerance 2 SDCM (initial), reflector with oval light distribution pattern, reflector pure aluminium 99,99% in MIRO-Silver®, luminaire head die-cast aluminium, powder-coated, stratoblack