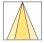

## LIGHT TECHNOLOGY

LED COB
Light colour PearlWhite
Luminous flux 2620 lm
System power 23 W
Luminaire Efficiency 112 lm/W
Reflector OvalBasic
Beam angle 60° x 40°

## **OPTIONAL**

RAL-colours, NCS-colours (powder coating or wet spraying) on inquiry, surface alloys on inquiry, honeycomb louver

Suspended luminaire with LED, rated life of the LED L80/B10 > 50000 h, colour rendering index CRI > 90, chromaticity tolerance 2 SDCM (initial), reflector with oval light distribution pattern, reflector pure aluminium 99,99% in MIRO-Silver®, luminaire head die-cast aluminium, powder-coated, stratoblack