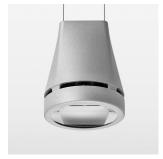

## Pendiro EC 125

Article number: 81010122

## **OPTIONAL**

RAL-colours, NCS-colours (powder coating or wet spraying) on inquiry, surface alloys on inquiry, honeycomb louver

Suspended luminaire with LED, rated life of the LED L80/B10 > 50000 h, chromaticity tolerance 2 SDCM (initial), reflector with oval light distribution pattern, reflector pure aluminium 99,99% in MIRO-Silver®, luminaire head die-cast aluminium, powder-coated, stratosilver