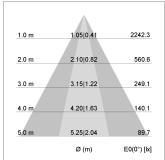

## LIGHT TECHNOLOGY

LED COB
Light colour SpecialMeat
Luminous flux 1440 lm
System power 23 W
Luminaire Efficiency 62 lm/W
Reflector OvalBasic
Beam angle 60° x 40°