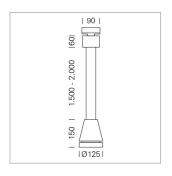

## Pendiro EC 125

Article number: 81010122

## **LUMINAIRE**

Weight 3.0 kg
Protection rating . class IP 20 . I
Luminaire colour stratosilver