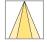

## LIGHT TECHNOLOGY

LED COB
Light colour SpecialMeat
Luminous flux 1440 lm
System power 23 W
Luminaire Efficiency 62 lm/W
Reflector OvalBasic
Beam angle 60° x 40°