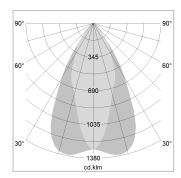

## LIGHT TECHNOLOGY

LED COB
Light colour SpecialMeat
Luminous flux 1440 lm
System power 23 W
Luminaire Efficiency 62 lm/W
Reflector OvalBasic
Beam angle 60° x 40°