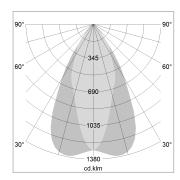

## LIGHT TECHNOLOGY

LED COB
Light colour GoldenBread
Luminous flux 2490 lm
System power 23 W
Luminaire Efficiency 108 lm/W
Reflector OvalBasic
Beam angle 60° x 40°