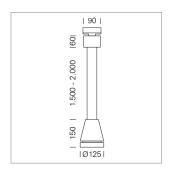

## Pendiro EC 125

Article number: 81010125

## **LUMINAIRE**

Weight 3.0 kg
Protection rating . class IP 20 . I
Luminaire colour stratosilver