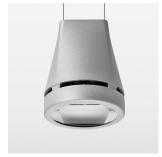

## Pendiro EC 125

Article number: 81010125

## **LUMINAIRE**

Weight 3.0 kg
Protection rating . class IP 20 . I
Luminaire colour stratosilver

## **OPTIONAL**

RAL-colours, NCS-colours (powder coating or wet spraying) on inquiry, surface alloys on inquiry, honeycomb louver

Suspended luminaire with LED, rated life of the LED L80/B10 > 50000 h, chromaticity tolerance 3 SDCM (initial), reflector with oval light distribution pattern, reflector pure aluminium 99,99% in MIRO-Silver®, luminaire head die-cast aluminium, powder-coated, stratosilver