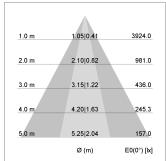

## LIGHT TECHNOLOGY

LED COB
Light colour GoldenBread
Luminous flux 2490 lm
System power 23 W
Luminaire Efficiency 108 lm/W
Reflector OvalBasic
Beam angle 60° x 40°