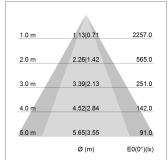

## LIGHT TECHNOLOGY

LED COB
Light colour Fish-Seafood
Luminous flux 1700 lm
System power 23 W
Luminaire Efficiency 73 lm/W
Reflector OvalBasic
Beam angle 60° x 40°