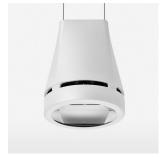

## Pendiro EC 125

Article number: 81010126

## **OPTIONAL**

RAL-colours, NCS-colours (powder coating or wet spraying) on inquiry, surface alloys on inquiry, honeycomb louver

Suspended luminaire with LED, rated life of the LED L80/B10 > 50000 h, chromaticity tolerance 2 SDCM (initial), reflector with oval light distribution pattern, reflector pure aluminium 99,99% in MIRO-Silver®, luminaire head die-cast aluminium, powder-coated, stratowhite