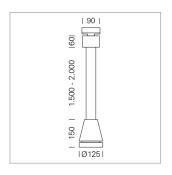

## **LUMINAIRE**

Weight 3.0 kg
Protection rating . class IP 20 . I
Luminaire colour stratowhite