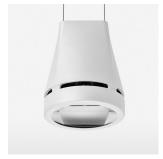

## Pendiro EC 125

Article number: 81010127

## **OPTIONAL**

RAL-colours, NCS-colours (powder coating or wet spraying) on inquiry, surface alloys on inquiry, honeycomb louver

Suspended luminaire with LED, rated life of the LED L80/B10 > 50000 h, chromaticity tolerance 2 SDCM (initial), reflector with oval light distribution pattern, reflector pure aluminium 99,99% in MIRO-Silver®, luminaire head die-cast aluminium, powder-coated, stratowhite