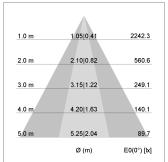

## LIGHT TECHNOLOGY

LED COB
Light colour SpecialMeat
Luminous flux 1440 lm
System power 23 W
Luminaire Efficiency 62 lm/W
Reflector OvalBasic
Beam angle 60° x 40°