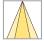

## LIGHT TECHNOLOGY

LED COB
Light colour SpecialMeat
Luminous flux 1440 lm
System power 23 W
Luminaire Efficiency 62 lm/W
Reflector OvalBasic
Beam angle 60° x 40°