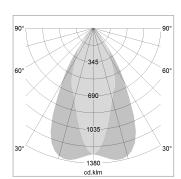

## LIGHT TECHNOLOGY

LED COB
Light colour SpecialMeat
Luminous flux 1440 lm
System power 23 W
Luminaire Efficiency 62 lm/W
Reflector OvalBasic
Beam angle 60° x 40°