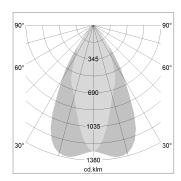

## LIGHT TECHNOLOGY

LED COB
Light colour GoldenBread
Luminous flux 2490 lm
System power 23 W
Luminaire Efficiency 108 lm/W
Reflector OvalBasic
Beam angle 60° x 40°