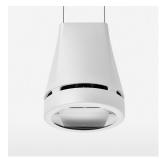

## Pendiro EC 125

Article number: 81010130

## **OPTIONAL**

RAL-colours, NCS-colours (powder coating or wet spraying) on inquiry, surface alloys on inquiry, honeycomb louver

Suspended luminaire with LED, rated life of the LED L80/B10 > 50000 h, chromaticity tolerance 3 SDCM (initial), reflector with oval light distribution pattern, reflector pure aluminium 99,99% in MIRO-Silver®, luminaire head die-cast aluminium, powder-coated, stratowhite