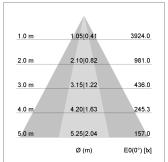

## LIGHT TECHNOLOGY

LED COB
Light colour GoldenBread
Luminous flux 2490 lm
System power 23 W
Luminaire Efficiency 108 lm/W
Reflector OvalBasic
Beam angle 60° x 40°