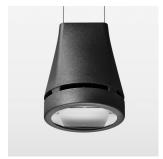

## Pendiro EC 125

Article number: 81010146

## **LUMINAIRE**

Weight 3.0 kg
Protection rating . class IP 20 . I
Luminaire colour stratoblack

## **OPTIONAL**

RAL-colours, NCS-colours (powder coating or wet spraying) on inquiry, surface alloys on inquiry, honeycomb louver

Suspended luminaire with LED, rated life of the LED L80/B10 > 50000 h, chromaticity tolerance 2 SDCM (initial), reflector with oval light distribution pattern, reflector pure aluminium 99,99% in MIRO-Silver®, luminaire head die-cast aluminium, powder-coated, stratoblack