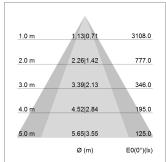

## LIGHT TECHNOLOGY

LED COB
Light colour Fish-Seafood
Luminous flux 2270 lm
System power 34 W
Luminaire Efficiency 68 lm/W
Reflector OvalBasic
Beam angle 60° x 40°