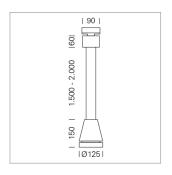

## Pendiro EC 125

Article number: 81010146

## **LUMINAIRE**

Weight 3.0 kg
Protection rating . class IP 20 . I
Luminaire colour stratoblack