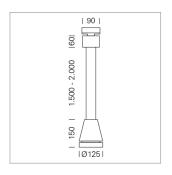

## Pendiro EC 125

Article number: 81010150

## **LUMINAIRE**

Weight 3.0 kg
Protection rating . class IP 20 . I
Luminaire colour stratoblack