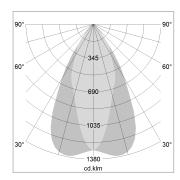

## LIGHT TECHNOLOGY

LED COB
Light colour GoldenBread
Luminous flux 3420 lm
System power 34 W
Luminaire Efficiency 101 lm/W
Reflector OvalBasic
Beam angle 60° x 40°