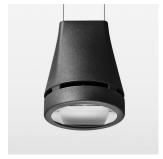

## Pendiro EC 125

Article number: 81010150

## **LUMINAIRE**

Weight 3.0 kg
Protection rating . class IP 20 . I
Luminaire colour stratoblack

## **OPTIONAL**

RAL-colours, NCS-colours (powder coating or wet spraying) on inquiry, surface alloys on inquiry, honeycomb louver

Suspended luminaire with LED, rated life of the LED L80/B10 > 50000 h, chromaticity tolerance 3 SDCM (initial), reflector with oval light distribution pattern, reflector pure aluminium 99,99% in MIRO-Silver®, luminaire head die-cast aluminium, powder-coated, stratoblack