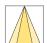

## LIGHT TECHNOLOGY

LED COB
Light colour GoldenBread
Luminous flux 3420 lm
System power 34 W
Luminaire Efficiency 101 lm/W
Reflector OvalBasic
Beam angle 60° x 40°