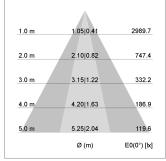

## LIGHT TECHNOLOGY

LED COB
Light colour SpecialMeat
Luminous flux 1920 lm
System power 34 W
Luminaire Efficiency 57 lm/W
Reflector OvalBasic
Beam angle 60° x 40°