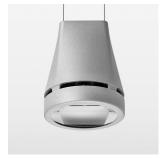

## Pendiro EC 125

Article number: 81010152

## **LUMINAIRE**

Weight 3.0 kg
Protection rating . class IP 20 . I
Luminaire colour stratosilver

## **OPTIONAL**

RAL-colours, NCS-colours (powder coating or wet spraying) on inquiry, surface alloys on inquiry, honeycomb louver

Suspended luminaire with LED, rated life of the LED L80/B10 > 50000 h, chromaticity tolerance 2 SDCM (initial), reflector with oval light distribution pattern, reflector pure aluminium 99,99% in MIRO-Silver®, luminaire head die-cast aluminium, powder-coated, stratosilver