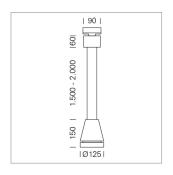

## Pendiro EC 125

Article number: 81010152

## **LUMINAIRE**

Weight 3.0 kg
Protection rating . class IP 20 . I
Luminaire colour stratosilver