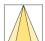

## LIGHT TECHNOLOGY

LED COB
Light colour SpecialMeat
Luminous flux 1920 lm
System power 34 W
Luminaire Efficiency 57 lm/W
Reflector OvalBasic
Beam angle 60° x 40°

## **OPTIONAL**

RAL-colours, NCS-colours (powder coating or wet spraying) on inquiry, surface alloys on inquiry, honeycomb louver

Suspended luminaire with LED, rated life of the LED L80/B10 > 50000 h, chromaticity tolerance 2 SDCM (initial), reflector with oval light distribution pattern, reflector pure aluminium 99,99% in MIRO-Silver®, luminaire head die-cast aluminium, powder-coated, stratosilver