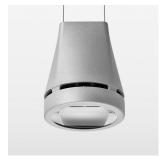

## Pendiro EC 125

Article number: 81010307

## **OPTIONAL**

RAL-colours, NCS-colours (powder coating or wet spraying) on inquiry, surface alloys on inquiry, honeycomb louver

Suspended luminaire with LED, rated life of the LED L80/B10 > 50000 h, chromaticity tolerance 2 SDCM (initial), reflector with oval light distribution pattern, reflector pure aluminium 99,99% in MIRO-Silver®, luminaire head die-cast aluminium, powder-coated, stratosilver