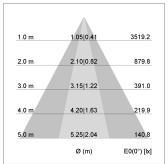

## LIGHT TECHNOLOGY

LED COB
Light colour SpecialMeat
Luminous flux 2260 lm
System power 41 W
Luminaire Efficiency 55 lm/W
Reflector OvalBasic
Beam angle 60° x 40°