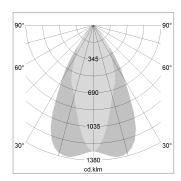

## LIGHT TECHNOLOGY

LED COB
Light colour SpecialMeat
Luminous flux 2260 lm
System power 41 W
Luminaire Efficiency 55 lm/W
Reflector OvalBasic
Beam angle 60° x 40°