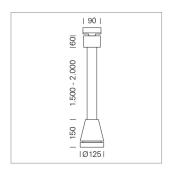

## Pendiro EC 125

Article number: 81010307

## **LUMINAIRE**

Weight 3.0 kg
Protection rating . class IP 20 . I
Luminaire colour stratosilver