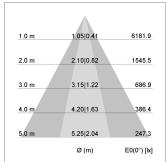

## LIGHT TECHNOLOGY

LED COB
Light colour GoldenBread
Luminous flux 4120 lm
System power 41 W
Luminaire Efficiency 100 lm/W
Reflector OvalBasic
Beam angle 60° x 40°