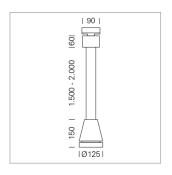

## Pendiro EC 125

Article number: 81010315

## **LUMINAIRE**

Weight 3.0 kg
Protection rating . class IP 20 . I
Luminaire colour stratowhite