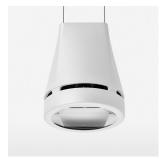

## Pendiro EC 125

Article number: 81010315

## **OPTIONAL**

RAL-colours, NCS-colours (powder coating or wet spraying) on inquiry, surface alloys on inquiry, honeycomb louver

Suspended luminaire with LED, rated life of the LED L80/B10 > 50000 h, chromaticity tolerance 3 SDCM (initial), reflector with oval light distribution pattern, reflector pure aluminium 99,99% in MIRO-Silver®, luminaire head die-cast aluminium, powder-coated, stratowhite