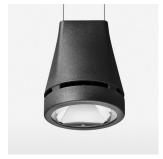

## Pendiro EC 125

Article number: 81020015

## **LUMINAIRE**

Weight 3.0 kg
Protection rating . class IP 20 . I
Luminaire colour stratoblack

## **OPTIONAL**

RAL-colours, NCS-colours (powder coating or wet spraying) on inquiry, surface alloys on inquiry, honeycomb louver

Suspended luminaire with LED, rated life of the LED L80/B10 > 50000 h, colour rendering index CRI > 80, chromaticity tolerance 2 SDCM (initial), reflector with circular light distribution pattern, reflector pure aluminium 99,99% in MIRO-Silver®, luminaire head die-cast aluminium, powder-coated, stratoblack