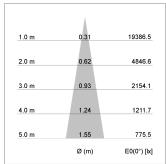

## LIGHT TECHNOLOGY

LED COB
Light colour 835
Luminous flux 3210 lm
System power 23 W
Luminaire Efficiency 137 lm/W
Reflector Spot
Beam angle 20°