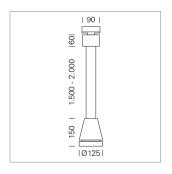

## Pendiro EC 125

Article number: 81020015

## **LUMINAIRE**

Weight 3.0 kg
Protection rating . class IP 20 . I
Luminaire colour stratoblack