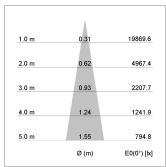

## LIGHT TECHNOLOGY

LED COB
Light colour 840
Luminous flux 3290 lm
System power 23 W
Luminaire Efficiency 141 lm/W
Reflector Spot
Beam angle 20°

Weight 3.0 kg
Protection rating . class IP 20 . I
Luminaire colour stratoblack