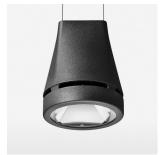

## Pendiro EC 125

Article number: 81020016

## LIGHT TECHNOLOGY

LED COB
Light colour 840
Luminous flux 3290 lm
System power 23 W
Luminaire Efficiency 141 lm/W
Reflector Spot
Beam angle 20°

Weight 3.0 kg
Protection rating . class IP 20 . I
Luminaire colour stratoblack

## **OPTIONAL**

RAL-colours, NCS-colours (powder coating or wet spraying) on inquiry, surface alloys on inquiry, honeycomb louver

Suspended luminaire with LED, rated life of the LED L80/B10 > 50000 h, colour rendering index CRI > 80, chromaticity tolerance 2 SDCM (initial), reflector with circular light distribution pattern, reflector pure aluminium 99,99% in MIRO-Silver®, luminaire head die-cast aluminium, powder-coated, stratoblack