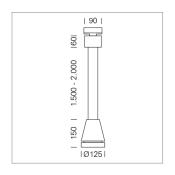

## Pendiro EC 125

Article number: 81020016

## LIGHT TECHNOLOGY

LED COB
Light colour 840
Luminous flux 3290 lm
System power 23 W
Luminaire Efficiency 141 lm/W
Reflector Spot
Beam angle 20°

Weight 3.0 kg
Protection rating . class IP 20 . I
Luminaire colour stratoblack

## **OPTIONAL**

RAL-colours, NCS-colours (powder coating or wet spraying) on inquiry, surface alloys on inquiry, honeycomb louver

Suspended luminaire with LED, rated life of the LED L80/B10 > 50000 h, colour rendering index CRI > 80, chromaticity tolerance 2 SDCM (initial), reflector with circular light distribution pattern, reflector pure aluminium 99,99% in MIRO-Silver®, luminaire head die-cast aluminium, powder-coated, stratoblack