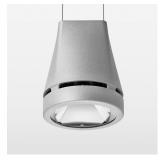

## Pendiro EC 125

Article number: 81020019

## **OPTIONAL**

RAL-colours, NCS-colours (powder coating or wet spraying) on inquiry, surface alloys on inquiry, honeycomb louver

Suspended luminaire with LED, rated life of the LED L80/B10 > 50000 h, colour rendering index CRI > 80, chromaticity tolerance 2 SDCM (initial), reflector with circular light distribution pattern, reflector pure aluminium 99,99% in MIRO-Silver®, luminaire head die-cast aluminium, powder-coated, stratosilver