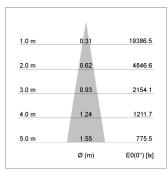

## LIGHT TECHNOLOGY

LED COB
Light colour 835
Luminous flux 3210 lm
System power 23 W
Luminaire Efficiency 137 lm/W
Reflector Spot
Beam angle 20°