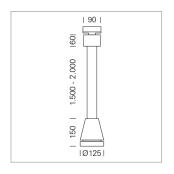

## Pendiro EC 125

Article number: 81020019

## **LUMINAIRE**

Weight 3.0 kg
Protection rating . class IP 20 . I
Luminaire colour stratosilver