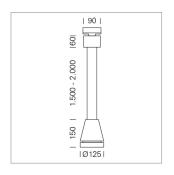

## Pendiro EC 125

Article number: 81020039

## **LUMINAIRE**

Weight 3.0 kg
Protection rating . class IP 20 . I
Luminaire colour stratoblack