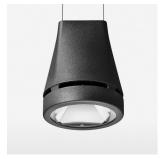

## Pendiro EC 125

Article number: 81020039

## **LUMINAIRE**

Weight 3.0 kg
Protection rating . class IP 20 . I
Luminaire colour stratoblack

## **OPTIONAL**

RAL-colours, NCS-colours (powder coating or wet spraying) on inquiry, surface alloys on inquiry, honeycomb louver

Suspended luminaire with LED, rated life of the LED L80/B10 > 50000 h, colour rendering index CRI > 80, chromaticity tolerance 2 SDCM (initial), reflector with circular light distribution pattern, reflector pure aluminium 99,99% in MIRO-Silver®, luminaire head die-cast aluminium, powder-coated, stratoblack