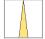

## LIGHT TECHNOLOGY

LED COB
Light colour 840
Luminous flux 4370 lm
System power 34 W
Luminaire Efficiency 131 lm/W
Reflector Spot
Beam angle 20°