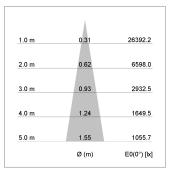

## LIGHT TECHNOLOGY

LED COB
Light colour 840
Luminous flux 4370 lm
System power 34 W
Luminaire Efficiency 131 lm/W
Reflector Spot
Beam angle 20°