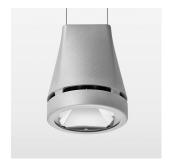

## Pendiro EC 125

Article number: 81020043

## **OPTIONAL**

RAL-colours, NCS-colours (powder coating or wet spraying) on inquiry, surface alloys on inquiry, honeycomb louver

Suspended luminaire with LED, rated life of the LED L80/B10 > 50000 h, colour rendering index CRI > 80, chromaticity tolerance 2 SDCM (initial), reflector with circular light distribution pattern, reflector pure aluminium 99,99% in MIRO-Silver®, luminaire head die-cast aluminium, powder-coated, stratosilver