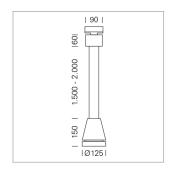

## Pendiro EC 125

Article number: 81020043

## **LUMINAIRE**

Weight 3.0 kg
Protection rating . class IP 20 . I
Luminaire colour stratosilver