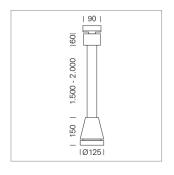

## Pendiro EC 125

Article number: 81020063

## LIGHT TECHNOLOGY

LED COB
Light colour 927
Luminous flux 2460 lm
System power 23 W
Luminaire Efficiency 105 lm/W
Reflector Spot
Beam angle 20°

Weight 3.0 kg
Protection rating . class IP 20 . I
Luminaire colour stratoblack