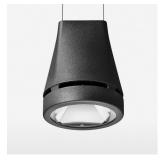

## Pendiro EC 125

Article number: 81020063

## **OPTIONAL**

RAL-colours, NCS-colours (powder coating or wet spraying) on inquiry, surface alloys on inquiry, honeycomb louver

Suspended luminaire with LED, rated life of the LED L80/B10 > 50000 h, colour rendering index CRI > 90, chromaticity tolerance 2 SDCM (initial), reflector with circular light distribution pattern, reflector pure aluminium 99,99% in MIRO-Silver®, luminaire head die-cast aluminium, powder-coated, stratoblack