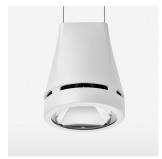

## LIGHT TECHNOLOGY

LED COB
Light colour 927
Luminous flux 2460 lm
System power 23 W
Luminaire Efficiency 105 lm/W
Reflector Spot
Beam angle 20°

Weight 3.0 kg
Protection rating . class IP 20 . I
Luminaire colour stratowhite

## **OPTIONAL**

RAL-colours, NCS-colours (powder coating or wet spraying) on inquiry, surface alloys on inquiry, honeycomb louver

Suspended luminaire with LED, rated life of the LED L80/B10 > 50000 h, colour rendering index CRI > 90, chromaticity tolerance 2 SDCM (initial), reflector with circular light distribution pattern, reflector pure aluminium 99,99% in MIRO-Silver®, luminaire head die-cast aluminium, powder-coated, stratowhite