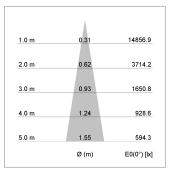

## LIGHT TECHNOLOGY

LED COB
Light colour 927
Luminous flux 2460 lm
System power 23 W
Luminaire Efficiency 105 lm/W
Reflector Spot
Beam angle 20°

Weight 3.0 kg
Protection rating . class IP 20 . I
Luminaire colour stratowhite