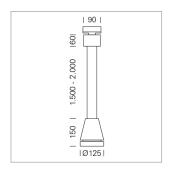

## Pendiro EC 125

Article number: 81020071

## LIGHT TECHNOLOGY

LED COB
Light colour 927
Luminous flux 2460 lm
System power 23 W
Luminaire Efficiency 105 lm/W
Reflector Spot
Beam angle 20°

Weight 3.0 kg
Protection rating . class IP 20 . I
Luminaire colour stratowhite