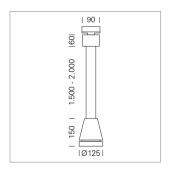

## Pendiro EC 125

Article number: 81020087

## **LUMINAIRE**

Weight 3.0 kg
Protection rating . class IP 20 . I
Luminaire colour stratoblack