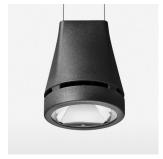

## Pendiro EC 125

Article number: 81020087

## **OPTIONAL**

RAL-colours, NCS-colours (powder coating or wet spraying) on inquiry, surface alloys on inquiry, honeycomb louver

Suspended luminaire with LED, rated life of the LED L80/B10 > 50000 h, colour rendering index CRI > 90, chromaticity tolerance 2 SDCM (initial), reflector with circular light distribution pattern, reflector pure aluminium 99,99% in MIRO-Silver®, luminaire head die-cast aluminium, powder-coated, stratoblack