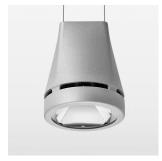

## Pendiro EC 125

Article number: 81020091

## **OPTIONAL**

RAL-colours, NCS-colours (powder coating or wet spraying) on inquiry, surface alloys on inquiry, honeycomb louver

Suspended luminaire with LED, rated life of the LED L80/B10 > 50000 h, colour rendering index CRI > 90, chromaticity tolerance 2 SDCM (initial), reflector with circular light distribution pattern, reflector pure aluminium 99,99% in MIRO-Silver®, luminaire head die-cast aluminium, powder-coated, stratosilver