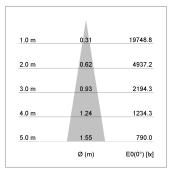

## LIGHT TECHNOLOGY

LED COB
Light colour 927
Luminous flux 3270 lm
System power 34 W
Luminaire Efficiency 98 lm/W
Reflector Spot
Beam angle 20°