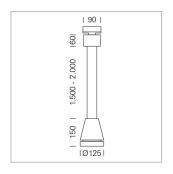

## Pendiro EC 125

Article number: 81020091

## **LUMINAIRE**

Weight 3.0 kg
Protection rating . class IP 20 . I
Luminaire colour stratosilver