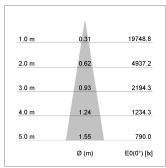

## LIGHT TECHNOLOGY

LED COB
Light colour 927
Luminous flux 3270 lm
System power 34 W
Luminaire Efficiency 98 lm/W
Reflector Spot
Beam angle 20°