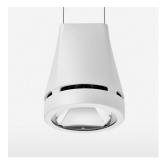

## Pendiro EC 125

Article number: 81020095

## **LUMINAIRE**

Weight 3.0 kg
Protection rating . class IP 20 . I
Luminaire colour stratowhite

## **OPTIONAL**

RAL-colours, NCS-colours (powder coating or wet spraying) on inquiry, surface alloys on inquiry, honeycomb louver

Suspended luminaire with LED, rated life of the LED L80/B10 > 50000 h, colour rendering index CRI > 90, chromaticity tolerance 2 SDCM (initial), reflector with circular light distribution pattern, reflector pure aluminium 99,99% in MIRO-Silver®, luminaire head die-cast aluminium, powder-coated, stratowhite