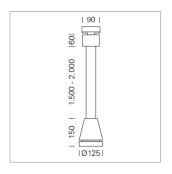

## Pendiro EC 125

Article number: 81020095

## **LUMINAIRE**

Weight 3.0 kg
Protection rating . class IP 20 . I
Luminaire colour stratowhite