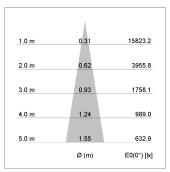

## LIGHT TECHNOLOGY

LED COB
Light colour PearlWhite
Luminous flux 2620 lm
System power 23 W
Luminaire Efficiency 112 lm/W
Reflector Spot
Beam angle 20°