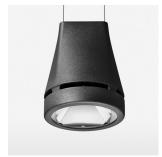

## Pendiro EC 125

Article number: 81020119

## **OPTIONAL**

RAL-colours, NCS-colours (powder coating or wet spraying) on inquiry, surface alloys on inquiry, honeycomb louver

Suspended luminaire with LED, rated life of the LED L80/B10 > 50000 h, colour rendering index CRI > 90, chromaticity tolerance 2 SDCM (initial), reflector with circular light distribution pattern, reflector pure aluminium 99,99% in MIRO-Silver®, luminaire head die-cast aluminium, powder-coated, stratoblack