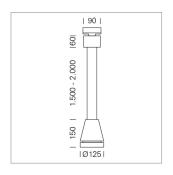

## Pendiro EC 125

Article number: 81020119

## **LUMINAIRE**

Weight 3.0 kg
Protection rating . class IP 20 . I
Luminaire colour stratoblack